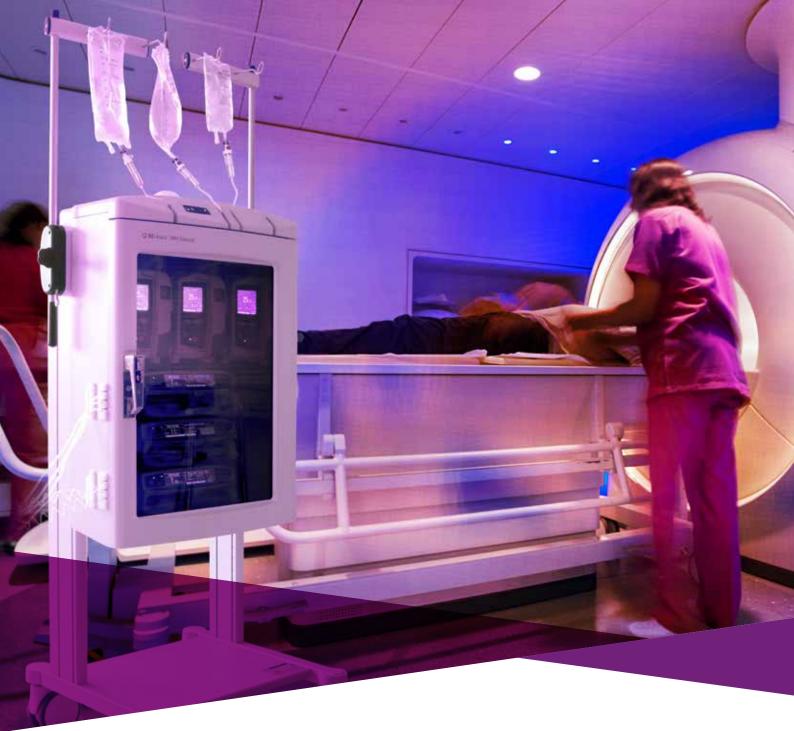

## BD Alaris<sup>TM</sup> MRI Capsule SKU: 80300MRI01-33

The BD Alaris<sup>™</sup> MRI Capsule **simplifies clinical workflow throughout the patient's journey while delivering continuity of IV infusion**. It helps **safeguard the infusions** within the MRI room and the MRI scanner's **image quality** through **affordable innovation**.<sup>\*</sup>