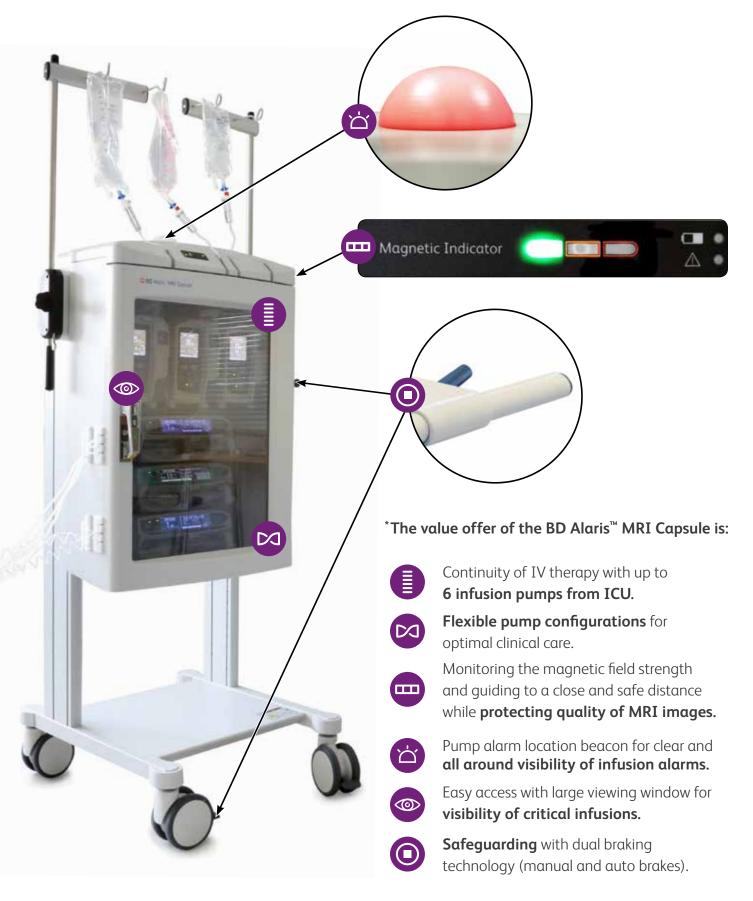

## BD Alaris<sup>TM</sup> MRI Capsule SKU: 80300MRI01-33

The BD Alaris<sup>™</sup> MRI Capsule **simplifies clinical workflow throughout the patient's journey while delivering continuity of IV infusion**. It helps **safeguard the infusions** within the MRI room and the MRI scanner's **image quality** through **affordable innovation**.<sup>\*</sup>